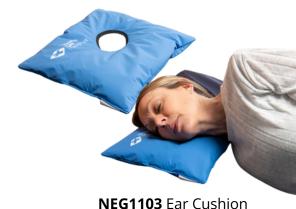

### **Carewave Cushions**

| Code    | Description                       | Photos not to scale                                                                                                                                                                                                                                                                                                                                                                                                                                                                                                                                                                                                                                                                                                                                                                                                                                                                                                                                                                                                                                                                                                                                                                                                                                                                                                                                                                                                                                                                                                                                                                                                                                                                                                                                                                                                                                                                                                                                                                                                                                                                                                            |
|---------|-----------------------------------|--------------------------------------------------------------------------------------------------------------------------------------------------------------------------------------------------------------------------------------------------------------------------------------------------------------------------------------------------------------------------------------------------------------------------------------------------------------------------------------------------------------------------------------------------------------------------------------------------------------------------------------------------------------------------------------------------------------------------------------------------------------------------------------------------------------------------------------------------------------------------------------------------------------------------------------------------------------------------------------------------------------------------------------------------------------------------------------------------------------------------------------------------------------------------------------------------------------------------------------------------------------------------------------------------------------------------------------------------------------------------------------------------------------------------------------------------------------------------------------------------------------------------------------------------------------------------------------------------------------------------------------------------------------------------------------------------------------------------------------------------------------------------------------------------------------------------------------------------------------------------------------------------------------------------------------------------------------------------------------------------------------------------------------------------------------------------------------------------------------------------------|
| NEG0609 | Heel Cushion XL<br>90 × 15cm      |                                                                                                                                                                                                                                                                                                                                                                                                                                                                                                                                                                                                                                                                                                                                                                                                                                                                                                                                                                                                                                                                                                                                                                                                                                                                                                                                                                                                                                                                                                                                                                                                                                                                                                                                                                                                                                                                                                                                                                                                                                                                                                                                |
| NEG0880 | Ring Cushion XS<br>106 × 45cm     |                                                                                                                                                                                                                                                                                                                                                                                                                                                                                                                                                                                                                                                                                                                                                                                                                                                                                                                                                                                                                                                                                                                                                                                                                                                                                                                                                                                                                                                                                                                                                                                                                                                                                                                                                                                                                                                                                                                                                                                                                                                                                                                                |
| NEG0612 | Ring Cushion XL<br>130 × 20cm     | as the control of the |
| NEG0885 | Heel Pad XS<br>One Size           |                                                                                                                                                                                                                                                                                                                                                                                                                                                                                                                                                                                                                                                                                                                                                                                                                                                                                                                                                                                                                                                                                                                                                                                                                                                                                                                                                                                                                                                                                                                                                                                                                                                                                                                                                                                                                                                                                                                                                                                                                                                                                                                                |
| NEG0616 | Heel Pad XL<br>One Size           |                                                                                                                                                                                                                                                                                                                                                                                                                                                                                                                                                                                                                                                                                                                                                                                                                                                                                                                                                                                                                                                                                                                                                                                                                                                                                                                                                                                                                                                                                                                                                                                                                                                                                                                                                                                                                                                                                                                                                                                                                                                                                                                                |
| NEG0732 | Hemi Arm Cushion XL<br>48 × 35cm  | Scientify                                                                                                                                                                                                                                                                                                                                                                                                                                                                                                                                                                                                                                                                                                                                                                                                                                                                                                                                                                                                                                                                                                                                                                                                                                                                                                                                                                                                                                                                                                                                                                                                                                                                                                                                                                                                                                                                                                                                                                                                                                                                                                                      |
| NEG0890 | Bone Cushion XS<br>28 × 19 × 6cm  |                                                                                                                                                                                                                                                                                                                                                                                                                                                                                                                                                                                                                                                                                                                                                                                                                                                                                                                                                                                                                                                                                                                                                                                                                                                                                                                                                                                                                                                                                                                                                                                                                                                                                                                                                                                                                                                                                                                                                                                                                                                                                                                                |
| NEG0919 | Bone Cushion XL<br>34 × 24 × 10cm | Company                                                                                                                                                                                                                                                                                                                                                                                                                                                                                                                                                                                                                                                                                                                                                                                                                                                                                                                                                                                                                                                                                                                                                                                                                                                                                                                                                                                                                                                                                                                                                                                                                                                                                                                                                                                                                                                                                                                                                                                                                                                                                                                        |
| NEG1657 | XXL Delta Cushion<br>50 × 70cm    |                                                                                                                                                                                                                                                                                                                                                                                                                                                                                                                                                                                                                                                                                                                                                                                                                                                                                                                                                                                                                                                                                                                                                                                                                                                                                                                                                                                                                                                                                                                                                                                                                                                                                                                                                                                                                                                                                                                                                                                                                                                                                                                                |
| NEG1103 | Ear Cushion<br>30 × 30cm          |                                                                                                                                                                                                                                                                                                                                                                                                                                                                                                                                                                                                                                                                                                                                                                                                                                                                                                                                                                                                                                                                                                                                                                                                                                                                                                                                                                                                                                                                                                                                                                                                                                                                                                                                                                                                                                                                                                                                                                                                                                                                                                                                |