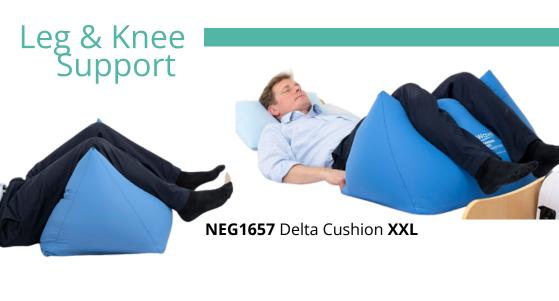

at either a 30° or 130° angle





**NEG0880** Ring Cushion **XS** 



PP8051 Leg Wedge XL - Can also be used for head support



PP8015 Cylindrical XL





### Head Support

PP8016 Universal Cushion XL









PP8012 Half Moon Cushion XL





### Head Support





PP8035 1/2 Circle Cushion



**NEG0890** Bone Cushion **XS NEG0919** Bone Cushion **XL** 

PP8048 Arc Cushion XL



PP8049 Arc Cushion XS





### Chest & Side Lying Support

### ChestSide Lying











### Chest & Side Lying











### Arm & Hand Support

### Arm & Hand Support



PP8034 Abduction Wedge



PP8017 Universal Cushion L



PP8016 Universal Cushion XL



**NEG1168V** Palm Protector



### Leg Support

### Leg Support









### Leg & Knee Support

### Leg & Knee Support



PP8051 Leg Wedge Cushion L











### **Knee Support**

### Knee Support



PP8015 Cylindrical XL

PP8012 Half Moon Cushion XL





PP8016 Universal Cushion XL

### Knee Support



### Knees and Abduction

### Knees & Abduction



**NEG0888** Abduction Wedge **XS PP8034** Abduction Wedge **XL** 



PP8013 Delta NEG1642 1/2 Circle & Cylinder



Here is a combination of the universal placed under the legs and the abduction between the thighs

**PP8016** Universal Cushion & **PP8034** Abduction Wedge



## Knees & Abduction





### Knees & Abduction



**PP8051** Large Leg Wedge **PP8035** 1/2 Circle Cushion

PP8013 Delta XL

PP8035 1/2 Circle Cushion



PP8013 Delta XL
PP8018 Mini Universal

PP8015 Cylindrical

### Foot & Heel

### Foot & Heel

**PP8015** Cylindrical



PP8033 Cylindrical





**NEG0609** Heel Cushion