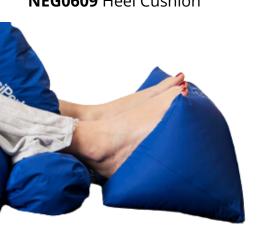

### Foot & Heel

**PP8015** Cylindrical

PP8033 Cylindrical

**NEG0609** Heel Cushion

**NEG1325** Leg Wedge

PP8033 Cylindrical XS PP8050 Delta XS

Foot & Heels

34

NEG0609 Heel Cushion XL

Combination of **NEG0609** Heel Cushion and **PP8016**Universal **XL** 