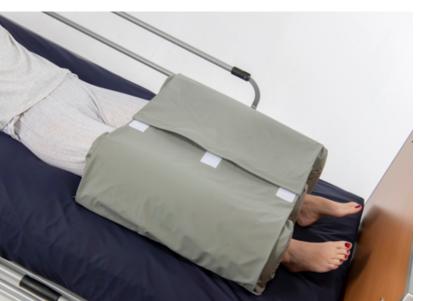

forming on the ball of the foot or arch



NEG0609 Heel Cushion XL





Combination of **NEG0609** Heel Cushion and **PP8016**Universal **XL** 

## Foot & Heels



This shows the Delta **PP8013** under the knees, using the **NEG1642** as abduction cushions with the **PP8013** at the foot of the bed. The second example shows the **PP8050** – Delta **XS**.





To help prevent conditions such as Equinus foot, cushion such as our **PP8013**Delta **XL** or **PP8050 XS** can be placed at the bottom of the bed supporting the foot and heel.

The microbeads inside the cushion allows for the foot movement and reduces the risk of cramp

### Stabilegs and Foam Through Leg Cushion

#### Stabilegs NEG1075





### Foam Through Leg Cushion



F22996 Foam through leg cushion, great for leg alignment





## Kit Bags

# Kit Bags



Paediatric Positioner Kit







Contracture Positioner Kit



Lower Limb Positioner Kit



### Positioning Examples

## Positioning Example Overviews



The Half Moon XL **(PP8012)** together with the Cylindrical cushion XL **(PP8015)** 



The Half Moon cushion XL (PP8012) together with the Delta XL (PP8013) for knees flexion



The Half Moon XL (PP8012) together with the Semi Fowler XL (PP8014) for leg positioning and pressure relief on heel areas



2 x Half Moon XL (PP8012) and a Cylindrical XL (PP8015)

## Positioning Example Overviews



1 Cylindrical XS (PP8033) behind the head, 1 Half Moon XL (PP8012) wrapped under the legs and 1 Cylindrical XL (PP8015) under the feet



Universal XL (PP8016) for under the head, Delta XL (PP8013) for back support Unive