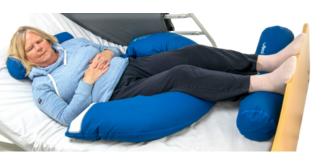

## Positioning Example Overviews

The Half Moon XL **(PP8012)** together with the Cylindrical cushion XL **(PP8015)** 

The Half Moon cushion XL (PP8012) together with the Delta XL (PP8013) for knees flexion

The Half Moon XL (PP8012) together with the Semi Fowler XL (PP8014) for leg positioning and pressure relief on heel areas

2 x Half Moon XL (PP8012) and a Cylindrical XL (PP8015)

## Positioning Example Overviews

1 Cylindrical XS (PP8033) behind the head, 1 Half Moon XL (PP8012) wrapped under the legs and 1 Cylindrical XL (PP8015) under the feet

Universal XL (PP8016) for under the head, Delta XL (PP8013) for back support Universal S (PP8017) for under the arm Cylindrical XL (PP8015) for between the legs