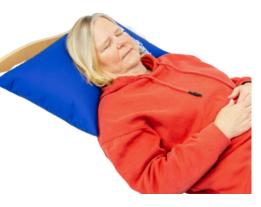

um Positioner<br>30 × 50cm |                     |
| FF1824 | Neonatal Large Positioner<br>46 × 60cm  |                     |
| FF2028 | Neonatal XL Positioner<br>50 × 71cm     |                     |
| FU400  | Utility Positioner<br>46 × 30cm         |                     |
| FFS100 | Adult Positioner<br>51 × 64cm           |                     |

### Cotton & Bamboo Covers

Cotton and bamboo covers are available for the full PosiPerle range.



### **Head Support**

### Head Support

#### NEG0612 Ring Cushion XL



These cushions have been designed to relieve the patients head and neck at either a 30° or 130° angle





**NEG0880** Ring Cushion **XS** 



PP8051 Leg Wedge XL - Can also be used for head support



PP8015 Cylindrical XL





### Head Support

PP8016 Universal Cushion XL









PP8012 Half Moon Cushion XL





### Head Support





PP8035 1/2 Circle Cushion



**NEG0890** Bone Cushion **XS NEG0919** Bone Cushion **XL** 

PP8048 Arc Cushion XL



PP8049 Arc Cushion XS





### Chest & Side Lying Support

### ChestSide Lying











### Chest & Side Lying











### Arm & Hand Support

### Arm & Hand Support



PP8034 Abduction Wedge



PP8017 Universal Cushion L



PP8016 Universal Cushion XL



**NEG1168V** Palm Protector



### Leg Support

### Leg Support









### Leg & Knee Support

### Leg & Knee Support



PP8051 Leg Wedge Cushion L











### **Knee Support**

### Knee Support



PP8015 Cylindrical XL

PP8012 Half Moon Cushion XL





PP8016 Universal Cushion XL

### Knee Support



### Knees and Abduction

### Knees & Abduction



**