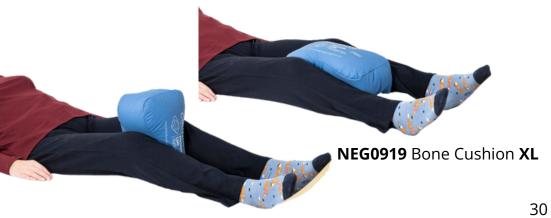

### Head Support

PP8035 1/2 Circle Cushion

**NEG0890** Bone Cushion **XS NEG0919** Bone Cushion **XL** 

PP8048 Arc Cushion XL

PP8049 Arc Cushion XS