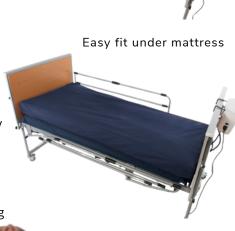

#### **SPECIFICATIONS**

Fitted under patient mattress

**Automated Cycle Times** 

Compatible with profiling beds and most mattress types

Fits on beds 80 - 120cm wide

Max user weight of 320kg

Gently tilts the user throughout left-neutral-right

Auto deflate CPR function

20-25 degree cell inflation to redistribute body weight and offload pressure points

Intelligent Bluetooth connection to App to remotely adjust functions

Advanced buttons on pump faceplate including