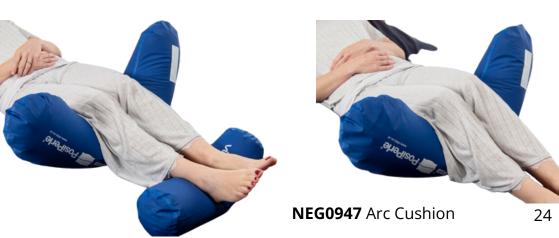

### PosiPerle Cushions

| Code   | Description                              | Photos not to scale                       |
|--------|------------------------------------------|-------------------------------------------|
| PP8014 | XL Semi Fowler Cushion<br>70 × 56 × 14cm |                                           |
| PP8049 | Large Arc Cushion<br>30 × 78cm           |                                           |
| PP8048 | XL Arc Cushion<br>35 × 90cm              |                                           |
| PP8047 | XS Abduction Wedge<br>12 × 23cm          | And Bride                                 |
| PP8034 | XL Abduction Wedge<br>30 × 20 × 15cm     | and the                                   |
| PP8035 | 1/2 Circle Cushion<br>43 × 13cm          |                                           |
| PP8051 | Large Leg Wedge Cushion                  | A. C. |
| PP8012 | Half Moon Cushion XL<br>180 × 30cm       |                                           |
| PP8011 | Decubitus Cushion XL<br>180 × 30cm       | 1                                         |