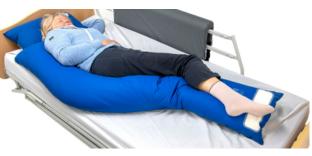

12) together with the Semi Fowler XL (PP8014) for leg positioning and pressure relief on heel areas



2 x Half Moon XL (PP8012) and a Cylindrical XL (PP8015)

## Positioning Example Overviews



1 Cylindrical XS (PP8033) behind the head, 1 Half Moon XL (PP8012) wrapped under the legs and 1 Cylindrical XL (PP8015) under the feet



Universal XL (PP8016) for under the head, Delta XL (PP8013) for back support Universal S (PP8017) for under the arm Cylindrical XL (PP8015) for between the legs



Universal XL (PP8016) for under the head, Half Moon XL (PP8012) for back support and between the legs and a Universal S (PP8017) for the arm



Delta XL (PP8013) for side lying support, Cylindrical XL (PP8015) between the legs and Universal XL (PP8016) under the head

## Positioning ExampleOverviews



Decubitus Cushion XL (PP8011) supporting the back and between the knees and a Universal XL (PP8016) under the head



Delta Cushion XL (PP8013) support from the front of the patient and a Universal XL (PP8016) between the knees



Half Moon XL (**PP8012**)
supporting the head and
between the legs and a
Universal XL (**PP8016**) between
the ankles



Breathable mechanical **PneumaPure** filter allows clean air flow into the cushions, blocking out pathogens and allergens

#### **Tested pathogens include:**

MRSA Aspergillus niger

C.difficile Norovirus

E.coli Influenza Type A

Pseudomonas aeruginosa Adenovirus 5

Candida albicans Coronavirus 229E (HcoV229E)





## Features & Advantages



Easy to clean, safe to use

For normal cleaning use mild detergent and water solution,
avoid abrasiv