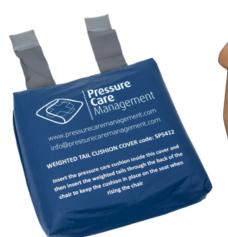

### Weighted Tail Cushion Covers

Weighted Tail Cushion

Our 'weighted tail' cushion covers are cleverly designed to completely eliminate the seat cushion to slide on a riser recliner chair whilst the chair is being risen, enabling the cushion to safely stay in place for the user

 Designed with 'weighted tail' tabs which are welded into the seam of the cover

Stretch vapour- permeable fabric

 Can be used with multiple pressure care cushions

 Heat welded seams and zipped for easy access