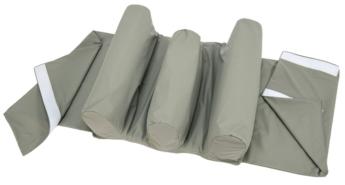

### Stabilegs and Foam Through Leg Cushion

#### Stabilegs NEG1075

### Foam Through Leg Cushion

F22996 Foam through leg cushion, great for leg alignment