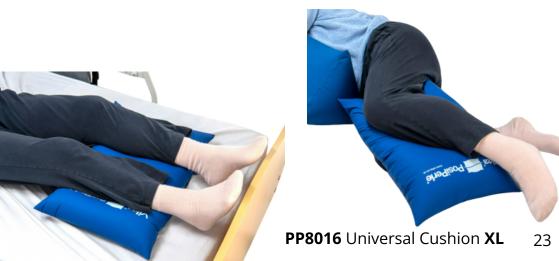

### Leg & Knee Support

PP8051 Leg Wedge Cushion L

### PosiPerle Cushions

| Code   | Description                              | Photos not to scale |
|--------|------------------------------------------|---------------------|
| PP8018 | Mini Universal Cushion<br>35 × 22cm      |                     |
| PP8017 | Medium Universal Cushion<br>30 × 40cm    | Market Description  |
| PP8046 | Large Universal Cushion<br>45 × 30cm     | NAME OF PROPERTY    |
| PP8016 | XL Universal Cushion<br>60 × 40cm        | Arter Product       |
| PP8050 | Small Delta Cushion<br>42 × 25cm         |                     |
| PP8013 | XL Delta Cushion<br>60 × 30cm            |                     |
| PP8033 | XS Cylindrical Cushion<br>45 × 15cm      | IN B CARRY          |
| PP8015 | XL Cylindrical Cushion<br>70 × 17cm      | and the same        |
| PP8045 | XS Semi Fowler Cushion<br>50 × 35 × 20cm |                     |