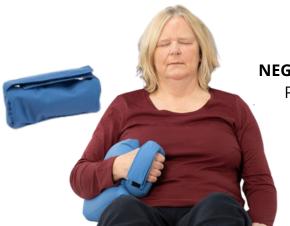

### **Carewave Cushions**

| Code    | Description                       | Photos not to scale                                                                                                                                                                                                                                                                                                                                                                                                                                                                                                                                                                                                                                                                                                                                                                                                                                                                                                                                                                                                                                                                                                                                                                                                                                                                                                                                                                                                                                                                                                                                                                                                                                                                                                                                                                                                                                                                                                                                                                                                                                                                                                            |
|---------|-----------------------------------|--------------------------------------------------------------------------------------------------------------------------------------------------------------------------------------------------------------------------------------------------------------------------------------------------------------------------------------------------------------------------------------------------------------------------------------------------------------------------------------------------------------------------------------------------------------------------------------------------------------------------------------------------------------------------------------------------------------------------------------------------------------------------------------------------------------------------------------------------------------------------------------------------------------------------------------------------------------------------------------------------------------------------------------------------------------------------------------------------------------------------------------------------------------------------------------------------------------------------------------------------------------------------------------------------------------------------------------------------------------------------------------------------------------------------------------------------------------------------------------------------------------------------------------------------------------------------------------------------------------------------------------------------------------------------------------------------------------------------------------------------------------------------------------------------------------------------------------------------------------------------------------------------------------------------------------------------------------------------------------------------------------------------------------------------------------------------------------------------------------------------------|
| NEG0609 | Heel Cushion XL<br>90 × 15cm      |                                                                                                                                                                                                                                                                                                                                                                                                                                                                                                                                                                                                                                                                                                                                                                                                                                                                                                                                                                                                                                                                                                                                                                                                                                                                                                                                                                                                                                                                                                                                                                                                                                                                                                                                                                                                                                                                                                                                                                                                                                                                                                                                |
| NEG0880 | Ring Cushion XS<br>106 × 45cm     |                                                                                                                                                                                                                                                                                                                                                                                                                                                                                                                                                                                                                                                                                                                                                                                                                                                                                                                                                                                                                                                                                                                                                                                                                                                                                                                                                                                                                                                                                                                                                                                                                                                                                                                                                                                                                                                                                                                                                                                                                                                                                                                                |
| NEG0612 | Ring Cushion XL<br>130 × 20cm     | as the control of the |
| NEG0885 | Heel Pad XS<br>One Size           |                                                                                                                                                                                                                                                                                                                                                                                                                                                                                                                                                                                                                                                                                                                                                                                                                                                                                                                                                                                                                                                                                                                                                                                                                                                                                                                                                                                                                                                                                                                                                                                                                                                                                                                                                                                                                                                                                                                                                                                                                                                                                                                                |
| NEG0616 | Heel Pad XL<br>One Size           |                                                                                                                                                                                                                                                                                                                                                                                                                                                                                                                                                                                                                                                                                                                                                                                                                                                                                                                                                                                                                                                                                                                                                                                                                                                                                                                                                                                                                                                                                                                                                                                                                                                                                                                                                                                                                                                                                                                                                                                                                                                                                                                                |
| NEG0732 | Hemi Arm Cushion XL<br>48 × 35cm  | Scientify                                                                                                                                                                                                                                                                                                                                                                                                                                                                                                                                                                                                                                                                                                                                                                                                                                                                                                                                                                                                                                                                                                                                                                                                                                                                                                                                                                                                                                                                                                                                                                                                                                                                                                                                                                                                                                                                                                                                                                                                                                                                                                                      |
| NEG0890 | Bone Cushion XS<br>28 × 19 × 6cm  |                                                                                                                                                                                                                                                                                                                                                                                                                                                                                                                                                                                                                                                                                                                                                                                                                                                                                                                                                                                                                                                                                                                                                                                                                                                                                                                                                                                                                                                                                                                                                                                                                                                                                                                                                                                                                                                                                                                                                                                                                                                                                                                                |
| NEG0919 | Bone Cushion XL<br>34 × 24 × 10cm | Company                                                                                                                                                                                                                                                                                                                                                                                                                                                                                                                                                                                                                                                                                                                                                                                                                                                                                                                                                                                                                                                                                                                                                                                                                                                                                                                                                                                                                                                                                                                                                                                                                                                                                                                                                                                                                                                                                                                                                                                                                                                                                                                        |
| NEG1657 | XXL Delta Cushion<br>50 × 70cm    |                                                                                                                                                                                                                                                                                                                                                                                                                                                                                                                                                                                                                                                                                                                                                                                                                                                                                                                                                                                                                                                                                                                                                                                                                                                                                                                                                                                                                                                                                                                                                                                                                                                                                                                                                                                                                                                                                                                                                                                                                                                                                                                                |
| NEG1103 | Ear Cushion<br>30 × 30cm          |                                                                                                                                                                                                                                                                                                                                                                                                                                                                                                                                                                                                                                                                                                                                                                                                                                                                                                                                                                                                                                                                                                                                                                                                                                                                                                                                                                                                                                                                                                                                                                                                                                                                                                                                                                                                                                                                                                                                                                                                                                                                                                                                |