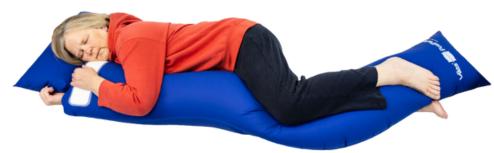

## Foot & Heels

This shows the Delta **PP8013** under the knees, using the **NEG1642** as abduction cushions with the **PP8013** at the foot of the bed. The second example shows the **PP8050** – Delta **XS**.

To help prevent conditions such as Equinus foot, cushion such as our **PP8013**Delta **XL** or **PP8050 XS** can be placed at the bottom of the bed supporting the foot and heel.

The microbeads inside the cushion allows for the foot movement and reduces the risk of cramp