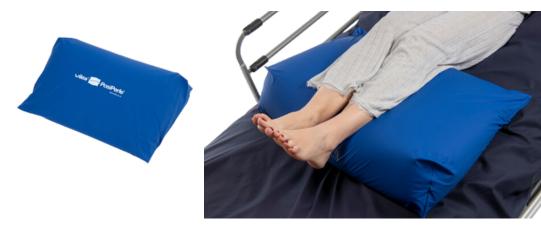

### PosiPerle Cushions

| Code   | Description                              | Photos not to scale |
|--------|------------------------------------------|---------------------|
| PP8018 | Mini Universal Cushion<br>35 × 22cm      |                     |
| PP8017 | Medium Universal Cushion<br>30 × 40cm    | Market Description  |
| PP8046 | Large Universal Cushion<br>45 × 30cm     | NAME OF PROPERTY    |
| PP8016 | XL Universal Cushion<br>60 × 40cm        | Arter Product       |
| PP8050 | Small Delta Cushion<br>42 × 25cm         |                     |
| PP8013 | XL Delta Cushion<br>60 × 30cm            |                     |
| PP8033 | XS Cylindrical Cushion<br>45 × 15cm      | IN B CARRY          |
| PP8015 | XL Cylindrical Cushion<br>70 × 17cm      | and the same        |
| PP8045 | XS Semi Fowler Cushion<br>50 × 35 × 20cm |                     |