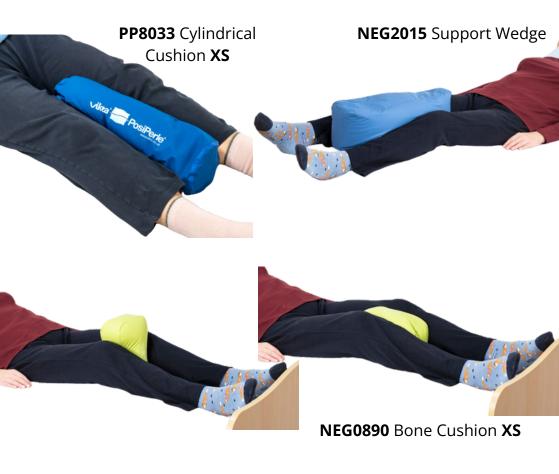

### PosiPerle Cushions

| Code   | Description                              | Photos not to scale |
|--------|------------------------------------------|---------------------|
| PP8018 | Mini Universal Cushion<br>35 × 22cm      |                     |
| PP8017 | Medium Universal Cushion<br>30 × 40cm    | Market Description  |
| PP8046 | Large Universal Cushion<br>45 × 30cm     | NAME OF PROPERTY    |
| PP8016 | XL Universal Cushion<br>60 × 40cm        | Arter Product       |
| PP8050 | Small Delta Cushion<br>42 × 25cm         |                     |
| PP8013 | XL Delta Cushion<br>60 × 30cm            |                     |
| PP8033 | XS Cylindrical Cushion<br>45 × 15cm      | IN B CARRY          |
| PP8015 | XL Cylindrical Cushion<br>70 × 17cm      | and the same        |
| PP8045 | XS Semi Fowler Cushion<br>50 × 35 × 20cm |                     |

### **Carewave Cushions**

| Code     | Description                                                               | Photos not to scale |
|----------|---------------------------------------------------------------------------|---------------------|
| NEG2015  | Support Wedge<br>20 × 45 × 15 × 7.5cm                                     |                     |
| NEG1642  | 1/2 Circle & Cylinder<br>45 × 45 × 14cm                                   |                     |
| NEG1075  | Stablilegs XL - positioning kit<br>composed of a base pad & 4<br>cushions |                     |
| NEG1168V | Palm Protector - Velcro<br>14.5 × 4.5cm                                   |                     |
| F2299    | Leg Through cushion - Foam                                                |                     |
| NEG09646 | Universal Cushion<br>40 × 10cm                                            |                     |
| NEG0942  | Segment Cushion<br>46 × 22cm                                              |                     |
| NEG0941  | Arc Cushion XL<br>190 × 34cm                                              |                     |

### **Carewave Cushions**

| Code    | Description                       | Photos not to scale                                                                                                                                                                                                                                                                                                                                                                                                                                                                                                                                                                                                                                                                                                                                                                                                                                                                                                                                                                                                                                                                                                                                                                                                                                                                                                                                                                                                                                                                                                                                                                                                                                                                                                                                                                                                                                                                                                                                                                                                                                                                                                            |
|---------|-----------------------------------|--------------------------------------------------------------------------------------------------------------------------------------------------------------------------------------------------------------------------------------------------------------------------------------------------------------------------------------------------------------------------------------------------------------------------------------------------------------------------------------------------------------------------------------------------------------------------------------------------------------------------------------------------------------------------------------------------------------------------------------------------------------------------------------------------------------------------------------------------------------------------------------------------------------------------------------------------------------------------------------------------------------------------------------------------------------------------------------------------------------------------------------------------------------------------------------------------------------------------------------------------------------------------------------------------------------------------------------------------------------------------------------------------------------------------------------------------------------------------------------------------------------------------------------------------------------------------------------------------------------------------------------------------------------------------------------------------------------------------------------------------------------------------------------------------------------------------------------------------------------------------------------------------------------------------------------------------------------------------------------------------------------------------------------------------------------------------------------------------------------------------------|
| NEG0609 | Heel Cushion XL<br>90 × 15cm      |                                                                                                                                                                                                                                                                                                                                                                                                                                                                                                                                                                                                                                                                                                                                                                                                                                                                                                                                                                                                                                                                                                                                                                                                                                                                                                                                                                                                                                                                                                                                                                                                                                                                                                                                                                                                                                                                                                                                                                                                                                                                                                                                |
| NEG0880 | Ring Cushion XS<br>106 × 45cm     |                                                                                                                                                                                                                                                                                                                                                                                                                                                                                                                                                                                                                                                                                                                                                                                                                                                                                                                                                                                                                                                                                                                                                                                                                                                                                                                                                                                                                                                                                                                                                                                                                                                                                                                                                                                                                                                                                                                                                                                                                                                                                                                                |
| NEG0612 | Ring Cushion XL<br>130 × 20cm     | as the control of the |
| NEG0885 | Heel Pad XS<br>One Size           |                                                                                                                                                                                                                                                                                                                                                                                                                                                                                                                                                                                                                                                                                                                                                                                                                                                                                                                                                                                                                                                                                                                                                                                                                                                                                                                                                                                                                                                                                                                                                                                                                                                                                                                                                                                                                                                                                                                                                                                                                                                                                                                                |
| NEG0616 | Heel Pad XL<br>One Size           |                                                                                                                                                                                                                                                                                                                                                                                                                                                                                                                                                                                                                                                                                                                                                                                                                                                                                                                                                                                                                                                                                                                                                                                                                                                                                                                                                                                                                                                                                                                                                                                                                                                                                                                                                                                                                                                                                                                                                                                                                                                                                                                                |
| NEG0732 | Hemi Arm Cushion XL<br>48 × 35cm  | Scientify                                                                                                                                                                                                                                                                                                                                                                                                                                                                                                                                                                                                                                                                                                                                                                                                                                                                                                                                                                                                                                                                                                                                                                                                                                                                                                                                                                                                                                                                                                                                                                                                                                                                                                                                                                                                                                                                                                                                                                                                                                                                                                                      |
| NEG0890 | Bone Cushion XS<br>28 × 19 × 6cm  |                                                                                                                                                                                                                                                                                                                                                                                                                                                                                                                                                                                                                                                                                                                                                                                                                                                                                                                                                                                                                                                                                                                                                                                                                                                                                                                                                                                                                                                                                                                                                                                                                                                                                                                                                                                                                                                                                                                                                                                                                                                                                                                                |
| NEG0919 | Bone Cushion XL<br>34 × 24 × 10cm | Company                                                                                                                                                                                                                                                                                                                                                                                                                                                                                                                                                                                                                                                                                                                                                                                                                                                                                                                                                                                                                                                                                                                                                                                                                                                                                                                                                                                                                                                                                                                                                                                                                                                                                                                                                                                                                                                                                                                                                                                                                                                                                                                        |
| NEG1657 | XXL Delta Cushion<br>50 × 70cm    |                                                                                                                                                                                                                                                                                                                                                                                                                                                                                                                                                                                                                                                                                                                                                                                                                                                                                                                                                                                                                                                                                                                                                                                                                                                                                                                                                                                                                                                                                                                                                                                                                                                                                                                                                                                                                                                                                                                                                                                                                                                                                                                                |
| NEG1103 | Ear Cushion<br>30 × 30cm          |                                                                                                                                                                                                                                                                                                                                                                                                                                                                                                                                                                                                                                                                                                                                                                                                                                                                                                                                                                                                                                                                                                                                                                                                                                                                                                                                                                                                                                                                                                                                                                                                                                                                                                                                                                                                                                                                                                                                                                                                                                                                                                                                |