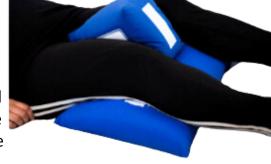

### Knees and Abduction

### Knees & Abduction

**NEG0888** Abduction Wedge **XS PP8034** Abduction Wedge **XL** 

PP8013 Delta NEG1642 1/2 Circle & Cylinder

Here is a combination of the universal placed under the legs and the abduction between the thighs

**PP8016** Universal Cushion & **PP8034** Abduction Wedge