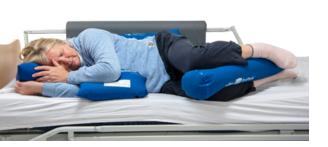

### Knees and Abduction

### Knees & Abduction

**NEG0888** Abduction Wedge **XS PP8034** Abduction Wedge **XL** 

PP8013 Delta NEG1642 1/2 Circle & Cylinder

Here is a combination of the universal placed under the legs and the abduction between the thighs

**PP8016** Universal Cushion & **PP8034** Abduction Wedge