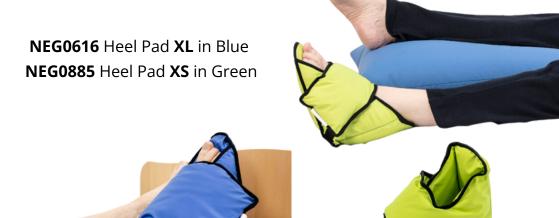

### **Carewave Cushions**

| Code    | Description                       | Photos not to scale                                                                                                                                                                                                                                                                                                                                                                                                                                                                                                                                                                                                                                                                                                                                                                                                                                                                                                                                                                                                                                                                                                                                                                                                                                                                                                                                                                                                                                                                                                                                                                                                                                                                                                                                                                                                                                                                                                                                                                                                                                                                                                            |
|---------|-----------------------------------|--------------------------------------------------------------------------------------------------------------------------------------------------------------------------------------------------------------------------------------------------------------------------------------------------------------------------------------------------------------------------------------------------------------------------------------------------------------------------------------------------------------------------------------------------------------------------------------------------------------------------------------------------------------------------------------------------------------------------------------------------------------------------------------------------------------------------------------------------------------------------------------------------------------------------------------------------------------------------------------------------------------------------------------------------------------------------------------------------------------------------------------------------------------------------------------------------------------------------------------------------------------------------------------------------------------------------------------------------------------------------------------------------------------------------------------------------------------------------------------------------------------------------------------------------------------------------------------------------------------------------------------------------------------------------------------------------------------------------------------------------------------------------------------------------------------------------------------------------------------------------------------------------------------------------------------------------------------------------------------------------------------------------------------------------------------------------------------------------------------------------------|
| NEG0609 | Heel Cushion XL<br>90 × 15cm      |                                                                                                                                                                                                                                                                                                                                                                                                                                                                                                                                                                                                                                                                                                                                                                                                                                                                                                                                                                                                                                                                                                                                                                                                                                                                                                                                                                                                                                                                                                                                                                                                                                                                                                                                                                                                                                                                                                                                                                                                                                                                                                                                |
| NEG0880 | Ring Cushion XS<br>106 × 45cm     |                                                                                                                                                                                                                                                                                                                                                                                                                                                                                                                                                                                                                                                                                                                                                                                                                                                                                                                                                                                                                                                                                                                                                                                                                                                                                                                                                                                                                                                                                                                                                                                                                                                                                                                                                                                                                                                                                                                                                                                                                                                                                                                                |
| NEG0612 | Ring Cushion XL<br>130 × 20cm     | as the control of the |
| NEG0885 | Heel Pad XS<br>One Size           |                                                                                                                                                                                                                                                                                                                                                                                                                                                                                                                                                                                                                                                                                                                                                                                                                                                                                                                                                                                                                                                                                                                                                                                                                                                                                                                                                                                                                                                                                                                                                                                                                                                                                                                                                                                                                                                                                                                                                                                                                                                                                                                                |
| NEG0616 | Heel Pad XL<br>One Size           |                                                                                                                                                                                                                                                                                                                                                                                                                                                                                                                                                                                                                                                                                                                                                                                                                                                                                                                                                                                                                                                                                                                                                                                                                                                                                                                                                                                                                                                                                                                                                                                                                                                                                                                                                                                                                                                                                                                                                                                                                                                                                                                                |
| NEG0732 | Hemi Arm Cushion XL<br>48 × 35cm  | Scientify                                                                                                                                                                                                                                                                                                                                                                                                                                                                                                                                                                                                                                                                                                                                                                                                                                                                                                                                                                                                                                                                                                                                                                                                                                                                                                                                                                                                                                                                                                                                                                                                                                                                                                                                                                                                                                                                                                                                                                                                                                                                                                                      |
| NEG0890 | Bone Cushion XS<br>28 × 19 × 6cm  |                                                                                                                                                                                                                                                                                                                                                                                                                                                                                                                                                                                                                                                                                                                                                                                                                                                                                                                                                                                                                                                                                                                                                                                                                                                                                                                                                                                                                                                                                                                                                                                                                                                                                                                                                                                                                                                                                                                                                                                                                                                                                                                                |
| NEG0919 | Bone Cushion XL<br>34 × 24 × 10cm | Company                                                                                                                                                                                                                                                                                                                                                                                                                                                                                                                                                                                                                                                                                                                                                                                                                                                                                                                                                                                                                                                                                                                                                                                                                                                                                                                                                                                                                                                                                                                                                                                                                                                                                                                                                                                                                                                                                                                                                                                                                                                                                                                        |
| NEG1657 | XXL Delta Cushion<br>50 × 70cm    |                                                                                                                                                                                                                                                                                                                                                                                                                                                                                                                                                                                                                                                                                                                                                                                                                                                                                                                                                                                                                                                                                                                                                                                                                                                                                                                                                                                                                                                                                                                                                                                                                                                                                                                                                                                                                                                                                                                                                                                                                                                                                                                                |
| NEG1103 | Ear Cushion<br>30 × 30cm          |                                                                                                                                                                                                                                                                                                                                                                                                                                                                                                                                                                                                                                                                                                                                                                                                                                                                                                                                                                                                                                                                                                                                                                                                                                                                                                                                                                                                                                                                                                                                                                                                                                                                                                                                                                                                                                                                                                                                                                                                                                                                                                                                |