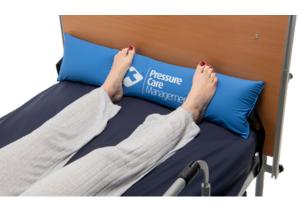

NEG0609 Heel Cushion XL

Combination of **NEG0609** Heel Cushion and **PP8016**Universal **XL** 