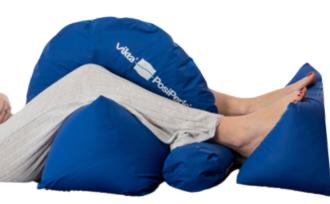

al

### Foot & Heel

### Foot & Heel

**PP8015** Cylindrical



PP8033 Cylindrical





**NEG0609** Heel Cushion



**NEG1325** Leg Wedge

PP8033 Cylindrical XS PP8050 Delta XS

Foot & Heels

34





PP8016 Universal XL



## Foot & Heels



#### The Equinus Foot

Depending on how the patient compensates for the inability to bend the ankle properly as a concequence of Equinus foot, this may cause other conditions such as pressure sores forming on the ball of the foot or arch



NEG0609 Heel Cushion XL





Combination of **NEG0609** Heel Cushion and **PP8016**Universal **XL** 

## Foot & Heels



This shows the Delta **PP8013** under the knees, using the **NEG1642** as abduction cushions with the **PP8013** at the foot of the bed. The second example shows the **PP8050** – Delta **XS**.





To help prevent conditions such as Equinus foot, cushion such as our **PP8013**Delta **XL** or **PP8050 XS** can be placed at the bottom of the bed supporting the foot and heel.

The microbeads inside the cushion allows for the foot movement and reduces the risk of cramp

### Stabilegs and Foam Through Leg Cushion

#### Stabilegs NEG1075





### Foam Through Leg Cushion



F22996 Foam through leg cushion, great for leg alignment





## Kit Bags

# Kit Bags



Paediatric Positioner Kit







Contracture Positioner Kit



Lower Limb Positioner Kit



### Positioning Examples

## Positioning Example Overviews



The Half Moon XL **(PP8012)** together with the Cylindrical cushion XL **(PP8015)** 



The Half Moon cushion XL (PP8012) together with the Delta XL (PP8013) for knees flexion