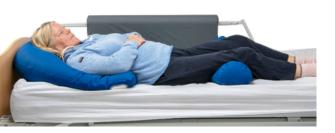

## Positioning Example Overviews

The Half Moon XL **(PP8012)** together with the Cylindrical cushion XL **(PP8015)** 

The Half Moon cushion XL (PP8012) together with the Delta XL (PP8013) for knees flexion

The Half Moon XL (PP8012) together with the Semi Fowler XL (PP8014) for leg positioning and pressure relief on heel areas

2 x Half Moon XL (PP8012) and a Cylindrical XL (PP8015)

## Positioning Example Overviews

1 Cylindrical XS (PP8033) behind the head, 1 Half Moon XL (PP8012) wrapped under the legs and 1 Cylindrical XL (PP8015) under the feet

Universal XL (PP8016) for under the head, Delta XL (PP8013) for back support Universal S (PP8017) for under the arm Cylindrical XL (PP8015) for between the legs

Universal XL (PP8016) for under the head, Half Moon XL (PP8012) for back support and between the legs and a Universal S (PP8017) for the arm

Delta XL (PP8013) for side lying support, Cylindrical XL (PP8015) between the legs and Universal XL (PP8016) under the head

## Positioning ExampleOverviews

Decubitus Cushion XL (PP8011) supporting the back and between the knees and a Universal XL (PP8016) under the head

Delta Cushion XL (PP8013) support from the front of the patient and a Universal XL (PP8016) between the knees

Half Moon XL (**PP8012**)
supporting the head and
between the legs and a
Universal XL (**PP8016**) between
the ankles

Breathable mechanical **PneumaPure** filter allows clean air flow into the cushions, blocking out pathogens and allergens