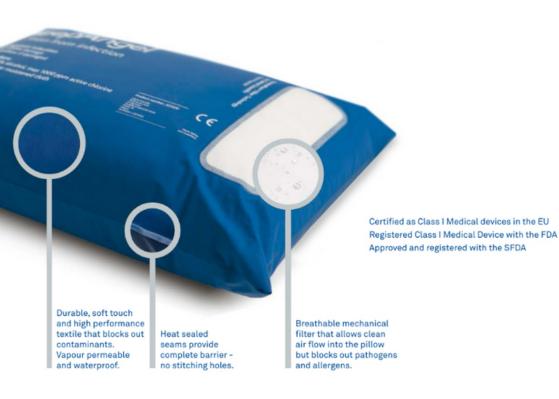

Half Moon XL (**PP8012**)
supporting the head and
between the legs and a
Universal XL (**PP8016**) between
the ankles

Breathable mechanical **PneumaPure** filter allows clean air flow into the cushions, blocking out pathogens and allergens

## Features & Advantages

Easy to clean, safe to use

For normal cleaning use mild detergent and water solution,
avoid abrasive scrubbing of the filter and fabric;

Do not bleach, do not machine wash, do not dry clean, do
not tumble dry, do not iron;