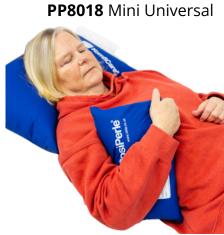

### PosiPerle Cushions

| Code   | Description                              | Photos not to scale |
|--------|------------------------------------------|---------------------|
| PP8018 | Mini Universal Cushion<br>35 × 22cm      |                     |
| PP8017 | Medium Universal Cushion<br>30 × 40cm    | Market Description  |
| PP8046 | Large Universal Cushion<br>45 × 30cm     | NAME OF PROPERTY    |
| PP8016 | XL Universal Cushion<br>60 × 40cm        | Arter Product       |
| PP8050 | Small Delta Cushion<br>42 × 25cm         |                     |
| PP8013 | XL Delta Cushion<br>60 × 30cm            |                     |
| PP8033 | XS Cylindrical Cushion<br>45 × 15cm      | IN B CARRY          |
| PP8015 | XL Cylindrical Cushion<br>70 × 17cm      | and the same        |
| PP8045 | XS Semi Fowler Cushion<br>50 × 35 × 20cm |                     |