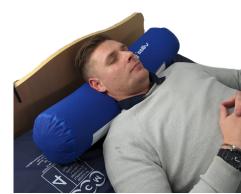

### **Head Support**

### Head Support

#### NEG0612 Ring Cushion XL

These cushions have been designed to relieve the patients head and neck at either a 30° or 130° angle

**NEG0880** Ring Cushion **XS** 

PP8051 Leg Wedge XL - Can also be used for head support

PP8015 Cylindrical XL