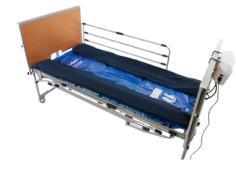

#### **SPECIFICATIONS**

Fitted under patient mattress

**Automated Cycle Times** 

Compatible with profiling beds and most mattress types

Fits on beds 80 - 120cm wide

Max user weight of 320kg

Gently tilts the user throughout left-neutral-right

Auto deflate CPR function

20-25 degree cell inflation to redistribute body weight and offload pressure points

Intelligent Bluetooth connection to App to remotely adjust functions

Advanced buttons on pump faceplate including