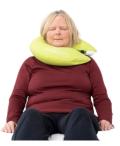

### **Head Support**

### Head Support

#### NEG0612 Ring Cushion XL

These cushions have been designed to relieve the patients head and neck at either a 30° or 130° angle

**NEG0880** Ring Cushion **XS** 

PP8051 Leg Wedge XL - Can also be used for head support