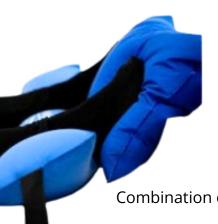

### Knees & Abduction

**NEG0888** Abduction Wedge **XS PP8034** Abduction Wedge **XL** 

PP8013 Delta NEG1642 1/2 Circle & Cylinder

Here is a combination of the universal placed under the legs and the abduction between the thighs

**PP8016** Universal Cushion & **PP8034** Abduction Wedge