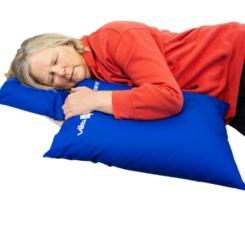

#### NEG0612 Ring Cushion XL

These cushions have been designed to relieve the patients head and neck at either a 30° or 130° angle

**NEG0880** Ring Cushion **XS** 

PP8051 Leg Wedge XL - Can also be used for head support