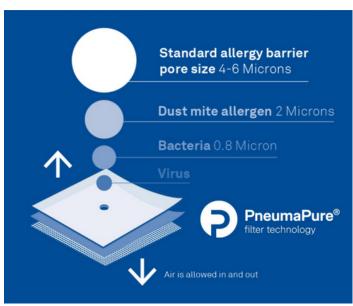

# Microbeaded Positioning Cushions PneumaPure Filtration Technology Proven Infection Control Multi Patient Use

Half Moon XL (**PP8012**)
supporting the head and
between the legs and a
Universal XL (**PP8016**) between
the ankles

Breathable mechanical **PneumaPure** filter allows clean air flow into the cushions, blocking out pathogens and allergens

#### **Tested pathogens include:**

MRSA Aspergillus niger

C.difficile Norovirus

E.coli Influenza Type A

Pseudomonas aeruginosa Adenovirus 5

Candida albicans Coronavirus 229E (HcoV229E)