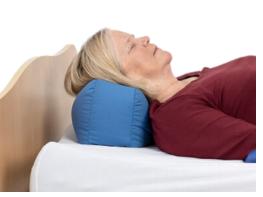

### **Head Support**

### Head Support

#### NEG0612 Ring Cushion XL

These cushions have been designed to relieve the patients head and neck at either a 30° or 130° angle

**NEG0880** Ring Cushion **XS** 

PP8051 Leg Wedge XL - Can also be used for head support