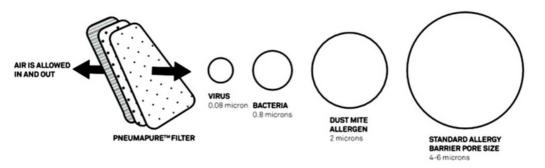

Half Moon XL (**PP8012**)
supporting the head and
between the legs and a
Universal XL (**PP8016**) between
the ankles

Breathable mechanical **PneumaPure** filter allows clean air flow into the cushions, blocking out pathogens and allergens

#### **Tested pathogens include:**

MRSA Aspergillus niger

C.difficile Norovirus

E.coli Influenza Type A

Pseudomonas aeruginosa Adenovirus 5

Candida albicans Coronavirus 229E (HcoV229E)