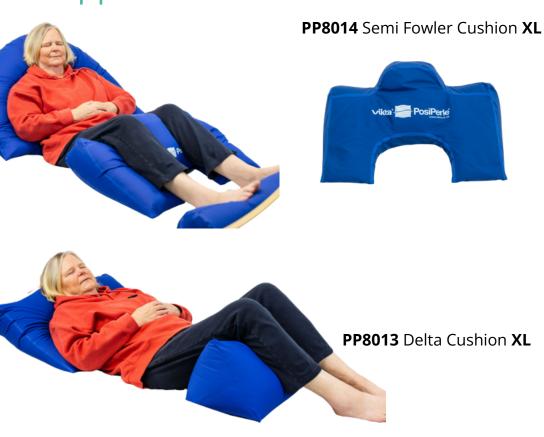

### PosiPerle Cushions

| Code   | Description                              | Photos not to scale                       |
|--------|------------------------------------------|-------------------------------------------|
| PP8014 | XL Semi Fowler Cushion<br>70 × 56 × 14cm |                                           |
| PP8049 | Large Arc Cushion<br>30 × 78cm           |                                           |
| PP8048 | XL Arc Cushion<br>35 × 90cm              |                                           |
| PP8047 | XS Abduction Wedge<br>12 × 23cm          | And Bride                                 |
| PP8034 | XL Abduction Wedge<br>30 × 20 × 15cm     | and the                                   |
| PP8035 | 1/2 Circle Cushion<br>43 × 13cm          |                                           |
| PP8051 | Large Leg Wedge Cushion                  | A. C. |
| PP8012 | Half Moon Cushion XL<br>180 × 30cm       |                                           |
| PP8011 | Decubitus Cushion XL<br>180 × 30cm       | 1                                         |

The Half Moon XL (PP8012) together with the Semi Fowler XL (PP8014) for leg positioning and pressure relief on heel areas

2 x Half Moon XL (PP8012) and a Cylindrical XL (PP8015)