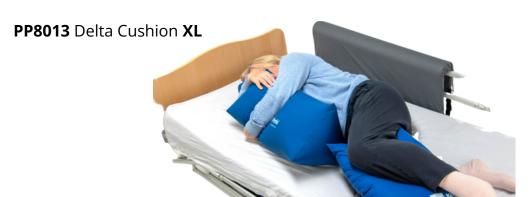

### Knees & Abduction

**NEG0888** Abduction Wedge **XS PP8034** Abduction Wedge **XL** 

PP8013 Delta NEG1642 1/2 Circle & Cylinder

Here is a combination of the universal placed under the legs and the abduction between the thighs

### Knees & Abduction

**PP8051** Large Leg Wedge **PP8035** 1/2 Circle Cushion

PP8013 Delta XL

PP8035 1/2 Circle Cushion

PP8013 Delta XL
PP8018 Mini Universal

PP8015 Cylindrical