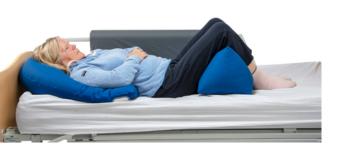

### Knees and Abduction

### Knees & Abduction

**NEG0888** Abduction Wedge **XS PP8034** Abduction Wedge **XL** 

PP8013 Delta NEG1642 1/2 Circle & Cylinder

Here is a combination of the universal placed under the legs and the abduction between the thighs

**PP8016** Universal Cushion & **PP8034** Abduction Wedge

## Knees & Abduction

### Knees & Abduction

**PP8051** Large Leg Wedge **PP8035** 1/2 Circle Cushion

PP8013 Delta XL

PP8035 1/2 Circle Cushion

PP8013 Delta XL
PP8018 Mini Universal

PP8015 Cylindrical