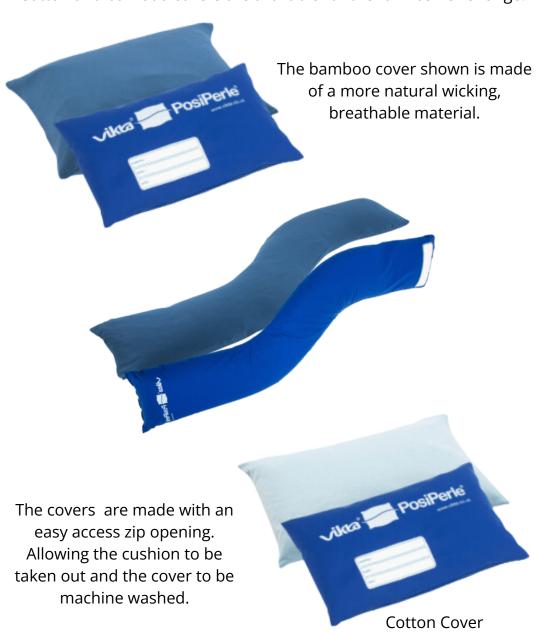

### Cotton & Bamboo Covers

Cotton and bamboo covers are available for the full PosiPerle range.