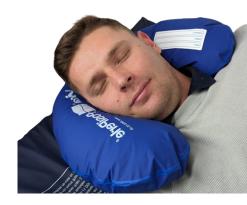

### **Head Support**

### Head Support

#### NEG0612 Ring Cushion XL

These cushions have been designed to relieve the patients head and neck at either a 30° or 130° angle

**NEG0880** Ring Cushion **XS** 

PP8051 Leg Wedge XL - Can also be used for head support