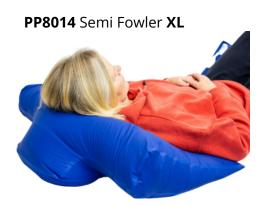

### PosiPerle Cushions

| Code   | Description                              | Photos not to scale                       |
|--------|------------------------------------------|-------------------------------------------|
| PP8014 | XL Semi Fowler Cushion<br>70 × 56 × 14cm |                                           |
| PP8049 | Large Arc Cushion<br>30 × 78cm           |                                           |
| PP8048 | XL Arc Cushion<br>35 × 90cm              |                                           |
| PP8047 | XS Abduction Wedge<br>12 × 23cm          | And Bride                                 |
| PP8034 | XL Abduction Wedge<br>30 × 20 × 15cm     | and the                                   |
| PP8035 | 1/2 Circle Cushion<br>43 × 13cm          |                                           |
| PP8051 | Large Leg Wedge Cushion                  | A. C. |
| PP8012 | Half Moon Cushion XL<br>180 × 30cm       |                                           |
| PP8011 | Decubitus Cushion XL<br>180 × 30cm       | 1                                         |

The Half Moon XL (PP8012) together with the Semi Fowler XL (PP8014) for leg positioning and pressure relief on heel areas

2 x Half Moon XL (PP8012) and a Cylindrical XL (PP8015)