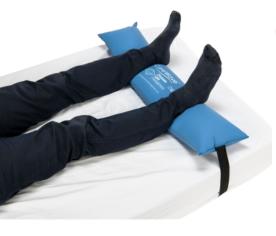

### Foot & Heel

**PP8015** Cylindrical

PP8033 Cylindrical

**NEG0609** Heel Cushion

**NEG1325** Leg Wedge

PP8033 Cylindrical XS PP8050 Delta XS

Foot & Heels

34