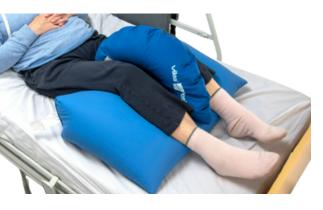

### Knees and Abduction

### Knees & Abduction

**NEG0888** Abduction Wedge **XS PP8034** Abduction Wedge **XL** 

PP8013 Delta NEG1642 1/2 Circle & Cylinder

Here is a combination of the universal placed under the legs and the abduction between the thighs

## Knees & Abduction

### Knees & Abduction

**PP8051** Large Leg Wedge **PP8035** 1/2 Circle Cushion

PP8013 Delta XL

PP8035 1/2 Circle Cushion

PP8013 Delta XL
PP8018 Mini Universal

PP8015 Cylindrical