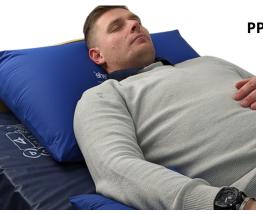

18 × 25cm   |                     |
| FF9015 | Neonatal Small Positioner<br>23 × 38cm  |                     |
| FF1220 | Neonatal Medium Positioner<br>30 × 50cm |                     |
| FF1824 | Neonatal Large Positioner<br>46 × 60cm  |                     |
| FF2028 | Neonatal XL Positioner<br>50 × 71cm     |                     |
| FU400  | Utility Positioner<br>46 × 30cm         |                     |
| FFS100 | Adult Positioner<br>51 × 64cm           |                     |

### Cotton & Bamboo Covers

Cotton and bamboo covers are available for the full PosiPerle range.



### **Head Support**

### Head Support

#### NEG0612 Ring Cushion XL



These cushions have been designed to relieve the patients head and neck at either a 30° or 130° angle





**NEG0880** Ring Cushion **XS** 



PP8051 Leg Wedge XL - Can also be used for head support



PP8015 Cylindrical XL





### Head Support

PP8016 Universal Cushion XL









PP8012 Half Moon Cushion XL





### Head Support





PP8035 1/2 Circle Cushion



**NEG0890** Bone Cushion **XS NEG0919** Bone Cushion **XL** 

PP8048 Arc Cushion XL



PP8049 Arc Cushion XS





### Chest & Side Lying Support

### ChestSide Lying











### Chest & Side Lying











### Arm & Hand Support

### Arm & Hand Support



PP8034 Abduction Wedge



PP8017 Universal Cushion L



PP8016 Universal Cushion XL



**NEG1168V** Palm Protector



### Leg Support

### Leg Support









### Leg & Knee Support

### Leg & Knee Support



PP8051 Leg Wedge Cushion L











### **Knee Support**

### Knee Support



PP8015 Cylindrical XL