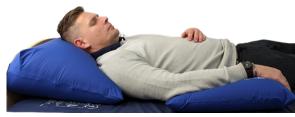

ll Positioner<br>23 × 38cm  |                     |
| FF1220 | Neonatal Medium Positioner<br>30 × 50cm |                     |
| FF1824 | Neonatal Large Positioner<br>46 × 60cm  |                     |
| FF2028 | Neonatal XL Positioner<br>50 × 71cm     |                     |
| FU400  | Utility Positioner<br>46 × 30cm         |                     |
| FFS100 | Adult Positioner<br>51 × 64cm           |                     |

### Cotton & Bamboo Covers

Cotton and bamboo covers are available for the full PosiPerle range.



### **Head Support**

### Head Support

#### NEG0612 Ring Cushion XL



These cushions have been designed to relieve the patients head and neck at either a 30° or 130° angle





**NEG0880** Ring Cushion **XS** 



PP8051 Leg Wedge XL - Can also be used for head support



PP8015 Cylindrical XL





### Head Support

PP8016 Universal Cushion XL









PP8012 Half Moon Cushion XL





### Head Support





PP8035 1/2 Circle Cushion



**NEG0890** Bone Cushion **XS NEG0919** Bone Cushion **XL** 

PP8048 Arc Cushion XL



PP8049 Arc Cushion XS





### Chest & Side Lying Support

### ChestSide Lying











### Chest & Side Lying











### Arm & Hand Support

### Arm & Hand Support



PP8034 Abduction Wedge



PP8017 Universal Cushion L



PP8016 Universal Cushion XL



**NEG1168V** Palm Protector



### Leg Support

### Leg Support









### Leg & Knee Support

### Leg & Knee Support



PP8051 Leg Wedge Cushion L











### **Knee Support**

### Knee Support



PP8015 Cylindrical XL

PP8012 Half Moon Cushion XL





PP8016 Universal Cushion