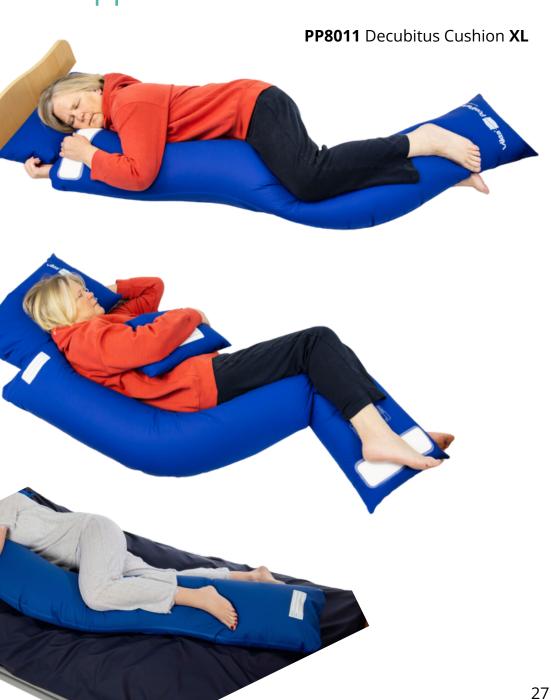

## Positioning Example Overviews

The Half Moon XL **(PP8012)** together with the Cylindrical cushion XL **(PP8015)** 

The Half Moon cushion XL (PP8012) together with the Delta XL (PP8013) for knees flexion

The Half Moon XL (PP8012) together with the Semi Fowler XL (PP8014) for leg positioning and pressure relief on heel areas

2 x Half Moon XL (PP8012) and a Cylindrical XL (PP8015)