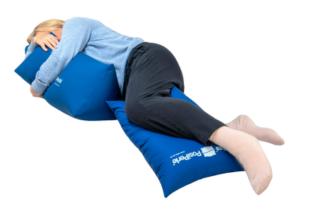

### Knees and Abduction

### Knees & Abduction

**NEG0888** Abduction Wedge **XS PP8034** Abduction Wedge **XL** 

PP8013 Delta NEG1642 1/2 Circle & Cylinder

Here is a combination of the universal placed under the legs and the abduction between the thighs

## Knees & Abduction

### Knees & Abduction

**PP8051** Large Leg Wedge **PP8035** 1/2 Circle Cushion

PP8013 Delta XL

PP8035 1/2 Circle Cushion

PP8013 Delta XL
PP8018 Mini Universal

PP8015 Cylindrical