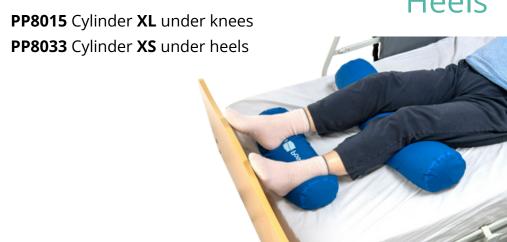

PP8015 Cylindrical XL

### Foot & Heel

**PP8015** Cylindrical

PP8033 Cylindrical

**NEG0609** Heel Cushion

**NEG1325** Leg Wedge

PP8033 Cylindrical XS PP8050 Delta XS

Foot & Heels

34