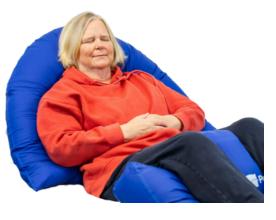

|
| FFS100 | Adult Positioner<br>51 × 64cm           |                     |

### Cotton & Bamboo Covers

Cotton and bamboo covers are available for the full PosiPerle range.



### **Head Support**

### Head Support

#### NEG0612 Ring Cushion XL



These cushions have been designed to relieve the patients head and neck at either a 30° or 130° angle





**NEG0880** Ring Cushion **XS** 



PP8051 Leg Wedge XL - Can also be used for head support



PP8015 Cylindrical XL





### Head Support

PP8016 Universal Cushion XL









PP8012 Half Moon Cushion XL





### Head Support





PP8035 1/2 Circle Cushion



**NEG0890** Bone Cushion **XS NEG0919** Bone Cushion **XL** 

PP8048 Arc Cushion XL



PP8049 Arc Cushion XS





### Chest & Side Lying Support

### ChestSide Lying











### Chest & Side Lying











### Arm & Hand Support

### Arm & Hand Support



PP8034 Abduction Wedge



PP8017 Universal Cushion L



PP8016 Universal Cushion XL



**NEG1168V** Palm Protector



### Leg Support

### Leg Support









### Leg & Knee Support

### Leg & Knee Support



PP8051 Leg Wedge Cushion L











### **Knee Support**

### Knee Support



PP8015 Cylindrical XL

PP8012 Half Moon Cushion XL





PP8016 Universal Cushion XL

### Knee Support



### Knees and Abduction

### Knees & Abduction



**NEG0888** Abduction Wedge **XS PP8034** Abduction Wedge **XL** 



PP8013 Delta NEG1642 1/2 Circle & Cylinder



Here is a combination of the universal placed under the legs and the abduction between the thighs

**PP8016** Universal Cushion & **PP8034** Abduc