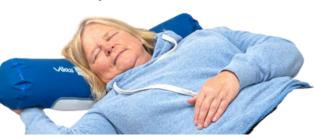

### **Head Support**

### Head Support

#### NEG0612 Ring Cushion XL

These cushions have been designed to relieve the patients head and neck at either a 30° or 130° angle

**NEG0880** Ring Cushion **XS** 

PP8051 Leg Wedge XL - Can also be used for head support