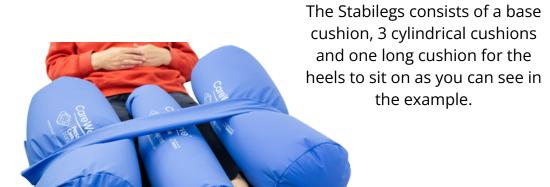

roperly as a concequence of Equinus foot, this may cause other conditions such as pressure sores forming on the ball of the foot or arch



NEG0609 Heel Cushion XL





Combination of **NEG0609** Heel Cushion and **PP8016**Universal **XL** 

## Foot & Heels



This shows the Delta **PP8013** under the knees, using the **NEG1642** as abduction cushions with the **PP8013** at the foot of the bed. The second example shows the **PP8050** – Delta **XS**.





To help prevent conditions such as Equinus foot, cushion such as our **PP8013**Delta **XL** or **PP8050 XS** can be placed at the bottom of the bed supporting the foot and heel.

The microbeads inside the cushion allows for the foot movement and reduces the risk of cramp

### Stabilegs and Foam Through Leg Cushion

#### Stabilegs NEG1075





### Foam Through Leg Cushion



F22996 Foam through leg cushion, great for leg alignment





## Kit Bags

# Kit Bags



Paediatric Positioner Kit







Contracture Positioner Kit



Lower Limb Positioner Kit



### Positioning Examples

## Positioning Example Overviews



The Half Moon XL **(PP8012)** together with the Cylindrical cushion XL **(PP8015)** 



The Half Moon cushion XL (PP8012) together with the Delta XL (PP8013) for knees flexion



The Half Moon XL (PP8012) together with the Semi Fowler XL (PP8014) for leg positioning and pressure relief on heel areas



2 x Half Moon XL (PP8012) and a Cylindrical XL (PP8015)

## Positioning Example Overviews



1 Cylindrical XS (PP8033) behind the head, 1 Half Moon XL (PP8012) wrapped under the legs and 1 Cylindrical XL (PP8015) unde