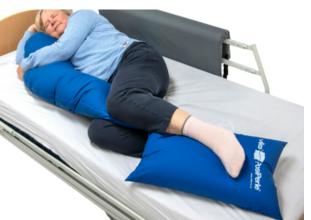

### Knees and Abduction

### Knees & Abduction

**NEG0888** Abduction Wedge **XS PP8034** Abduction Wedge **XL** 

PP8013 Delta NEG1642 1/2 Circle & Cylinder

Here is a combination of the universal placed under the legs and the abduction between the thighs

## Knees & Abduction

### Knees & Abduction

**PP8051** Large Leg Wedge **PP8035** 1/2 Circle Cushion

PP8013 Delta XL

PP8035 1/2 Circle Cushion

PP8013 Delta XL
PP8018 Mini Universal

PP8015 Cylindrical