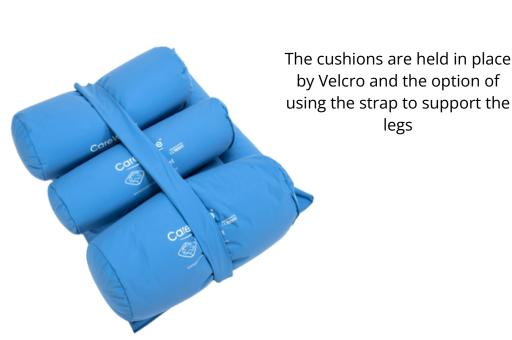

perly as a concequence of Equinus foot, this may cause other conditions such as pressure sores forming on the ball of the foot or arch



NEG0609 Heel Cushion XL





Combination of **NEG0609** Heel Cushion and **PP8016**Universal **XL** 

## Foot & Heels



This shows the Delta **PP8013** under the knees, using the **NEG1642** as abduction cushions with the **PP8013** at the foot of the bed. The second example shows the **PP8050** – Delta **XS**.





To help prevent conditions such as Equinus foot, cushion such as our **PP8013**Delta **XL** or **PP8050 XS** can be placed at the bottom of the bed supporting the foot and heel.

The microbeads inside the cushion allows for the foot movement and reduces the risk of cramp

### Stabilegs and Foam Through Leg Cushion

#### Stabilegs NEG1075





### Foam Through Leg Cushion



F22996 Foam through leg cushion, great for leg alignment





## Kit Bags

# Kit Bags



Paediatric Positioner Kit







Contracture Positioner Kit



Lower Limb Positioner Kit



### Positioning Examples

## Positioning Example Overviews



The Half Moon XL **(PP8012)** together with the Cylindrical cushion XL **(PP8015)** 



The Half Moon cushion XL (PP8012) together with the Delta XL (PP8013) for knees flexion



The Half Moon XL (PP8012) together with the Semi Fowler XL (PP8014) for leg positioning and pressure relief on heel areas



2 x Half Moon XL (PP8012) and a Cylindrical XL (PP8015)

## Positioning Example Overviews



1 Cylindrical XS (PP8033) behind the head, 1 Half Moon XL (PP8012) wrapped under the legs and 1 Cylindrical XL (PP8015) under