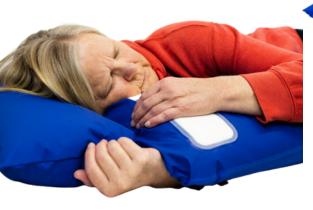

#### NEG0612 Ring Cushion XL

These cushions have been designed to relieve the patients head and neck at either a 30° or 130° angle

**NEG0880** Ring Cushion **XS** 

PP8051 Leg Wedge XL - Can also be used for head support