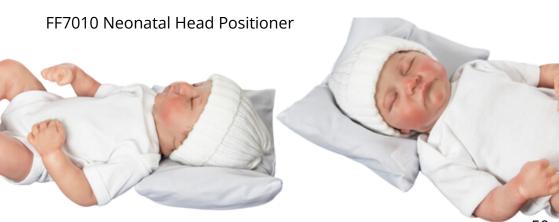

### Flo-Form Cushions

| Code   | Description                             | Photos not to scale |
|--------|-----------------------------------------|---------------------|
| FF7010 | Neonatal Head Positioner<br>18 × 25cm   |                     |
| FF9015 | Neonatal Small Positioner<br>23 × 38cm  |                     |
| FF1220 | Neonatal Medium Positioner<br>30 × 50cm |                     |
| FF1824 | Neonatal Large Positioner<br>46 × 60cm  |                     |
| FF2028 | Neonatal XL Positioner<br>50 × 71cm     |                     |
| FU400  | Utility Positioner<br>46 × 30cm         |                     |
| FFS100 | Adult Positioner<br>51 × 64cm           |                     |

#### Neonatal Positioners

Helps maintain neutral body alignment and positive airway

Encourages normal musculoskeletal and neuromotor development

Recommended for single patient use

FF1824 Neonatal Large Positioner

- Redistributes pressure to protect the skin
- Helps reduce lateral skull flattening
- Promotes neutral head/trunk alignment
- Facilitates tube/line management
- Recommended for single patient use