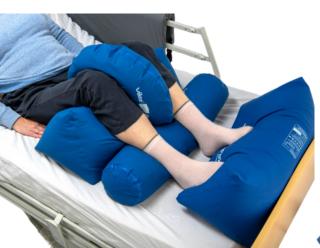

NEG0609 Heel Cushion XL

Combination of **NEG0609** Heel Cushion and **PP8016**Universal **XL** 

## Foot & Heels

This shows the Delta **PP8013** under the knees, using the **NEG1642** as abduction cushions with the **PP8013** at the foot of the bed. The second example shows the **PP8050** – Delta **XS**.

To help prevent conditions such as Equinus foot, cushion such as our **PP8013**Delta **XL** or **PP8050 XS** can be placed at the bottom of the bed supporting the foot and heel.

The microbeads inside the cushion allows for the foot movement and reduces the risk of cramp