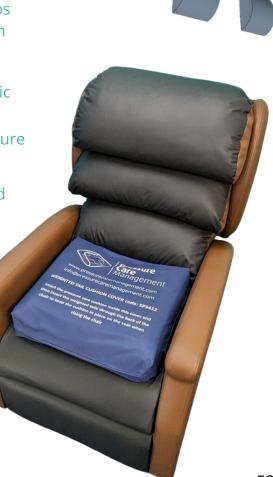

### Weighted Tail Cushion Covers

Weighted Tail Cushion

Our 'weighted tail' cushion covers are cleverly designed to completely eliminate the seat cushion to slide on a riser recliner chair whilst the chair is being risen, enabling the cushion to safely stay in place for the user

 Designed with 'weighted tail' tabs which are welded into the seam of the cover

Stretch vapour- permeable fabric

 Can be used with multiple pressure care cushions

 Heat welded seams and zipped for easy access