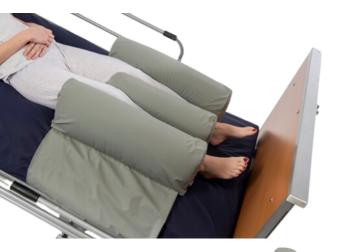

s foot, this may cause other conditions such as pressure sores forming on the ball of the foot or arch



NEG0609 Heel Cushion XL





Combination of **NEG0609** Heel Cushion and **PP8016**Universal **XL** 

## Foot & Heels



This shows the Delta **PP8013** under the knees, using the **NEG1642** as abduction cushions with the **PP8013** at the foot of the bed. The second example shows the **PP8050** – Delta **XS**.





To help prevent conditions such as Equinus foot, cushion such as our **PP8013**Delta **XL** or **PP8050 XS** can be placed at the bottom of the bed supporting the foot and heel.

The microbeads inside the cushion allows for the foot movement and reduces the risk of cramp

### Stabilegs and Foam Through Leg Cushion

#### Stabilegs NEG1075





### Foam Through Leg Cushion



F22996 Foam through leg cushion, great for leg alignment





## Kit Bags

# Kit Bags



Paediatric Positioner Kit







Contracture Positioner Kit



Lower Limb Positioner Kit



### Positioning Examples

## Positioning Example Overviews



The Half Moon XL **(PP8012)** together with the Cylindrical cushion XL **(PP8015)** 



The Half Moon cushion XL (PP8012) together with the Delta XL (PP8013) for knees flexion



The Half Moon XL (PP8012) together with the Semi Fowler XL (PP8014) for leg positioning and pressure relief on heel areas



2 x Half Moon XL (PP8012) and a Cylindrical XL (PP8015)

## Positioning Example Overviews



1 Cylindrical XS (PP8033) behind the head, 1 Half Moon XL (PP8012) wrapped under the legs and 1 Cylindrical XL (PP8015) under the feet



Universal XL (PP8016