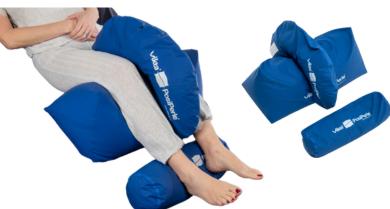

8035 1/2 Circle Cushion



**NEG0890** Bone Cushion **XS NEG0919** Bone Cushion **XL** 

PP8048 Arc Cushion XL



PP8049 Arc Cushion XS





### Chest & Side Lying Support

### ChestSide Lying











### Chest & Side Lying











### Arm & Hand Support

### Arm & Hand Support



PP8034 Abduction Wedge



PP8017 Universal Cushion L



PP8016 Universal Cushion XL



**NEG1168V** Palm Protector



### Leg Support

### Leg Support









### Leg & Knee Support

### Leg & Knee Support



PP8051 Leg Wedge Cushion L











### **Knee Support**

### Knee Support



PP8015 Cylindrical XL

PP8012 Half Moon Cushion XL





PP8016 Universal Cushion XL

### Knee Support



### Knees and Abduction

### Knees & Abduction



**NEG0888** Abduction Wedge **XS PP8034** Abduction Wedge **XL** 



PP8013 Delta NEG1642 1/2 Circle & Cylinder



Here is a combination of the universal placed under the legs and the abduction between the thighs

**PP8016** Universal Cushion & **PP8034** Abduction Wedge



## Knees & Abduction





### Knees & Abduction



**PP8051** Large Leg Wedge **PP8035** 1/2 Circle Cushion

PP8013 Delta XL

PP8035 1/2 Circle Cushion



PP8013 Delta XL
PP8018 Mini Universal

PP8015 Cylindrical

### Foot & Heel

### Foot & Heel

**PP8015** Cylindrical



PP8033 Cylindrical





**NEG0609** Heel Cushion



**NEG1325** Leg Wedge

PP8033 Cylindrical XS PP8050 Delta XS

Foot & Heels

34





PP8016 Universal XL



## Foot & Heels



#### The Equinus Foot

Depending on how the patient compensates for the inability to bend the ankle properly as a concequence of Equinus foo