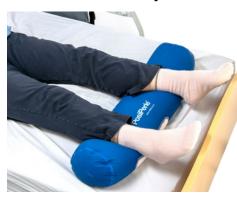

### Foot & Heel

**PP8015** Cylindrical

PP8033 Cylindrical

**NEG0609** Heel Cushion

**NEG1325** Leg Wedge

PP8033 Cylindrical XS PP8050 Delta XS

Foot & Heels

34

NEG0609 Heel Cushion XL

Combination of **NEG0609** Heel Cushion and **PP8016**Universal **XL** 