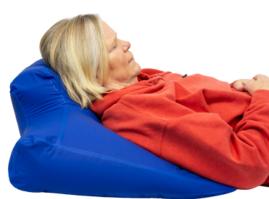

### PosiPerle Cushions

| Code   | Description                              | Photos not to scale                       |
|--------|------------------------------------------|-------------------------------------------|
| PP8014 | XL Semi Fowler Cushion<br>70 × 56 × 14cm |                                           |
| PP8049 | Large Arc Cushion<br>30 × 78cm           |                                           |
| PP8048 | XL Arc Cushion<br>35 × 90cm              |                                           |
| PP8047 | XS Abduction Wedge<br>12 × 23cm          | And Bride                                 |
| PP8034 | XL Abduction Wedge<br>30 × 20 × 15cm     | and the                                   |
| PP8035 | 1/2 Circle Cushion<br>43 × 13cm          |                                           |
| PP8051 | Large Leg Wedge Cushion                  | A. C. |
| PP8012 | Half Moon Cushion XL<br>180 × 30cm       |                                           |
| PP8011 | Decubitus Cushion XL<br>180 × 30cm       | 1                                         |

The Half Moon XL (PP8012) together with the Semi Fowler XL (PP8014) for leg positioning and pressure relief on heel areas

2 x Half Moon XL (PP8012) and a Cylindrical XL (PP8015)