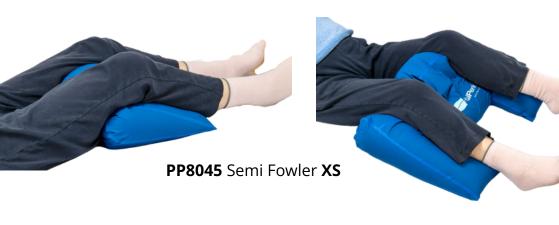

### PosiPerle Cushions

| Code   | Description                              | Photos not to scale |
|--------|------------------------------------------|---------------------|
| PP8018 | Mini Universal Cushion<br>35 × 22cm      |                     |
| PP8017 | Medium Universal Cushion<br>30 × 40cm    | Market Description  |
| PP8046 | Large Universal Cushion<br>45 × 30cm     | NAME OF PROPERTY    |
| PP8016 | XL Universal Cushion<br>60 × 40cm        | Arter Product       |
| PP8050 | Small Delta Cushion<br>42 × 25cm         |                     |
| PP8013 | XL Delta Cushion<br>60 × 30cm            |                     |
| PP8033 | XS Cylindrical Cushion<br>45 × 15cm      | IN B CARRY          |
| PP8015 | XL Cylindrical Cushion<br>70 × 17cm      | and the same        |
| PP8045 | XS Semi Fowler Cushion<br>50 × 35 × 20cm |                     |