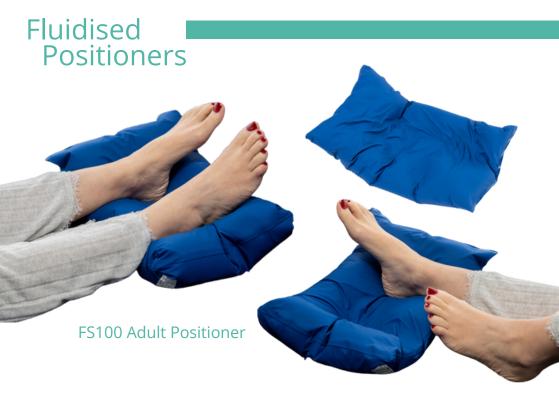

### Flo-Form Fluidised Positioning Cushions

Multi Patient Use

Fluidised Technology

### Flo-Form Cushions

| Code   | Description                             | Photos not to scale |
|--------|-----------------------------------------|---------------------|
| FF7010 | Neonatal Head Positioner<br>18 × 25cm   |                     |
| FF9015 | Neonatal Small Positioner<br>23 × 38cm  |                     |
| FF1220 | Neonatal Medium Positioner<br>30 × 50cm |                     |
| FF1824 | Neonatal Large Positioner<br>46 × 60cm  |                     |
| FF2028 | Neonatal XL Positioner<br>50 × 71cm     |                     |
| FU400  | Utility Positioner<br>46 × 30cm         |                     |
| FFS100 | Adult Positioner<br>51 × 64cm           |                     |

#### Flo-Form Fluidised Gel Positioners

- Contours and supports the body to offload the Scapula and Sacrum
- Maintains the Therapeutic Positioning
- Promotes neutral body alignment
- Facilities tube/line management

With its fluidised technology, Flo-Form can be moulded to any shape and will hold its form until it is remoulded. With its unique characteristic, Flo-Form is an excellent medium for patient positioning and pressure redistribution.

Fluidised positioning devices (FPD's) are comprised of lubricated microspheres, giving them the ability to 3 - dimensionally contour to the patients specific shape

49