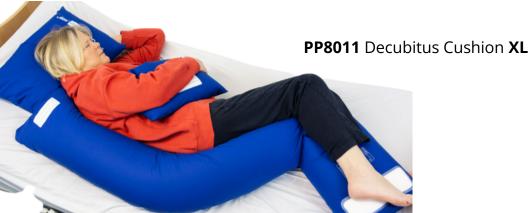

### PosiPerle Cushions

| Code   | Description                              | Photos not to scale                       |
|--------|------------------------------------------|-------------------------------------------|
| PP8014 | XL Semi Fowler Cushion<br>70 × 56 × 14cm |                                           |
| PP8049 | Large Arc Cushion<br>30 × 78cm           |                                           |
| PP8048 | XL Arc Cushion<br>35 × 90cm              |                                           |
| PP8047 | XS Abduction Wedge<br>12 × 23cm          | And Bride                                 |
| PP8034 | XL Abduction Wedge<br>30 × 20 × 15cm     | and the                                   |
| PP8035 | 1/2 Circle Cushion<br>43 × 13cm          |                                           |
| PP8051 | Large Leg Wedge Cushion                  | A. C. |
| PP8012 | Half Moon Cushion XL<br>180 × 30cm       |                                           |
| PP8011 | Decubitus Cushion XL<br>180 × 30cm       | 1                                         |